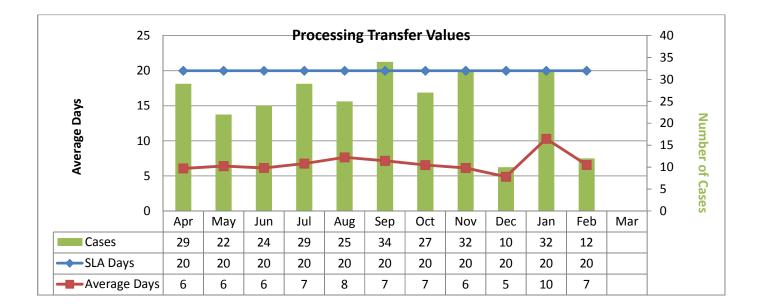

# **Performance Charts**

#### **Overall Demand**

The following charts show performance against individual service level requirements.

- RE F65 - Dependency submitted to Middlesbrough Council 11<sup>th</sup> February 2019 – Transfer factors had been temporarily suspended due to the reduction of the SCAPE Discount Rate.