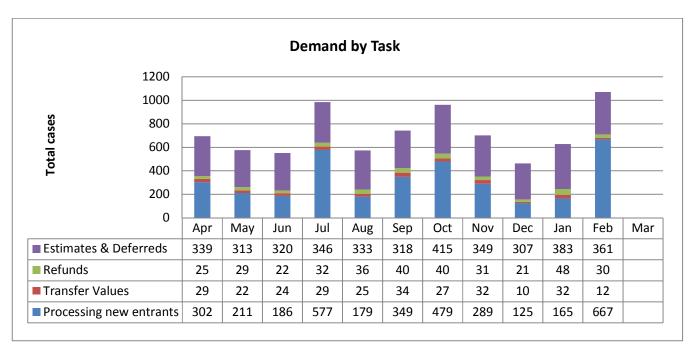

# **Performance Charts**

#### **Overall Demand**

The following charts show performance against individual service level requirements.