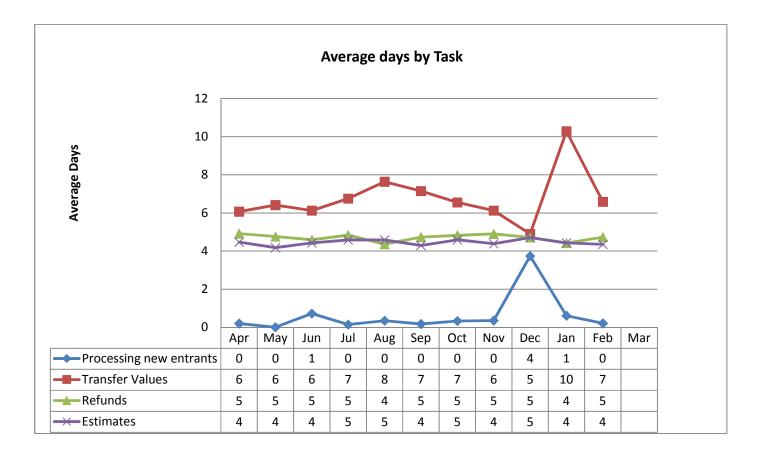

# **Performance Charts**

#### **Overall Demand**

The following charts show performance against individual service level requirements.