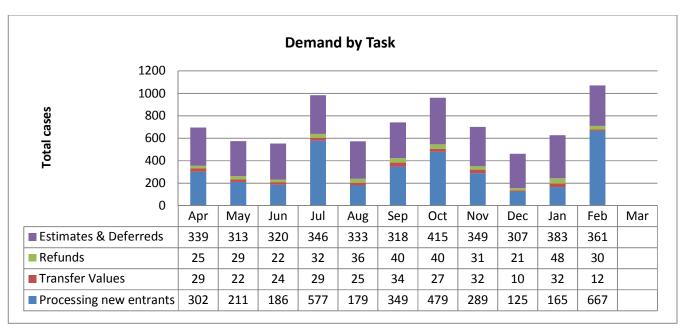

# **Performance Charts**

#### **Overall Demand**

The following charts show performance against individual service level requirements.