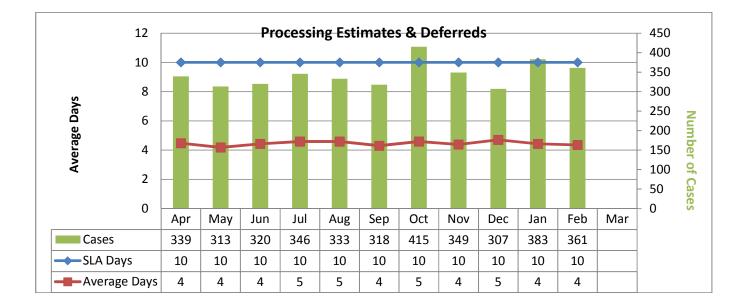

# **Performance Charts**

#### **Overall Demand**

The following charts show performance against individual service level requirements.