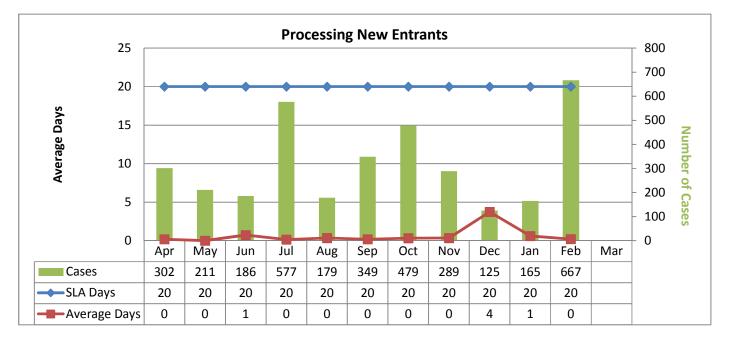

# **Performance Charts**

#### **Overall Demand**

The following charts show performance against individual service level requirements.