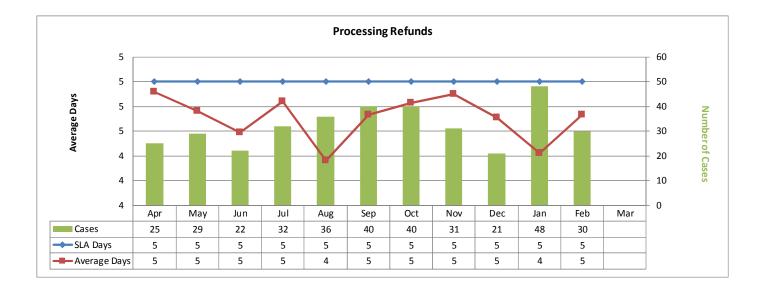

# **Performance Charts**

#### **Overall Demand**

The following charts show performance against individual service level requirements.